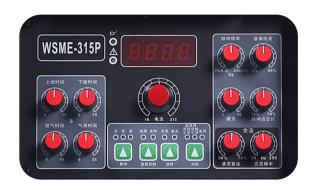

## AC/DC PULSE TIG WELDING MACHINE



ISO 9001: 2015 Company







































## **Optional Accessories**















- Tig torch 4m
- Earth clamp cable
  500A earth clamp
- Welding cable with 500A electrode holder
- Gas hose 2m

| Model      | Power Supply<br>Voltage | Rate Input<br>Capacity<br>(KVA) | Rate Input<br>Current (A) | No Load<br>Voltage | Output Current<br>Range     | Duty<br>Cycle | Weight L*W*H*(mm) |             |
|------------|-------------------------|---------------------------------|---------------------------|--------------------|-----------------------------|---------------|-------------------|-------------|
| W SME-315P | 3*4000V, 50/60Hz        | 13                              | 18.5                      | 80                 | TIG:10-315A,<br>MMA:20-250A | 60%           | 45 kg             | 630*290*650