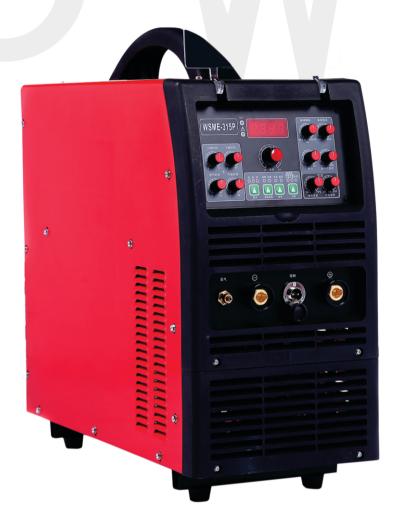

## AC/DC PULSE TIG WELDING MACHINE



ISO 9001: 2015 Company







































## **Optional Accessories**















- Tig torch 4m
- Earth clamp cable
  500A earth clamp
- Welding cable with 500A electrode holder
- Gas hose 2m

| Model      | Power Supply<br>Voltage | Rate Input<br>Capacity<br>(KVA) | Rate Input<br>Current (A) | No Load<br>Voltage | Output Current<br>Range     | Duty<br>Cycle | Weight L*W*H*(mm) |             |
|------------|-------------------------|---------------------------------|---------------------------|--------------------|-----------------------------|---------------|-------------------|-------------|
| W SME-315P | 3*4000V, 50/60Hz        | 13                              | 18.5                      | 80                 | TIG:10-315A,<br>MMA:20-250A | 60%           | 45 kg             | 630*290*6